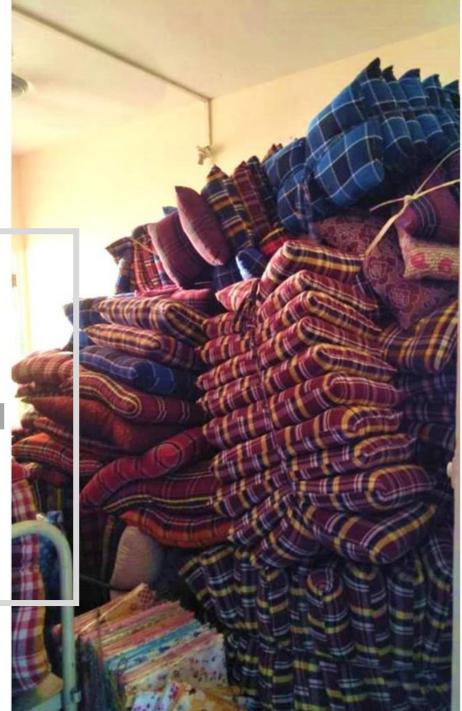

### SUPPORT TO MIGRANT WORKERS IN ASSOCIATION NAVI MUMBAI MUNICIPAL CORPORATION

#### Foundation has sponsored

Food Grains : Rice Dal Wheat 200 kg each

Beds, Mattresses, Pillow & Bedsheets : 700 Units

2 – Ply Mask : 1000 masks

Cotton reusable masks : 1000 masks

Hand Gloves : 1000 pairs