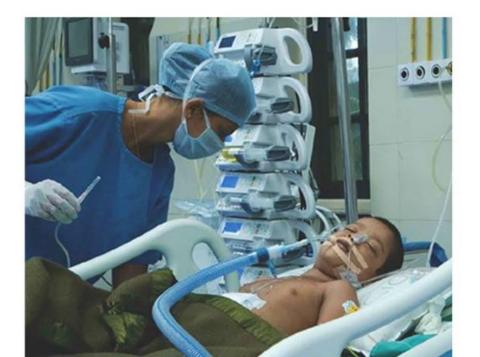

#### **ONCO Surgeries**

We helped with 6 ONCO surgeries amounting to **Rs. 14,50,302/- (Approx 14.5 lakhs )** for underprivileged patients which had a 100% success rate.

#### **Cardiac Surgeries**

Bai Jerbai Wadia Hospital provides world-class pediatrics services to children regardless of their socio-economic background.

We funded 13 cardiac surgeries amounting to Rs. 25,18,919/- ( Approx 25 lakhs ) with 100% success rate.