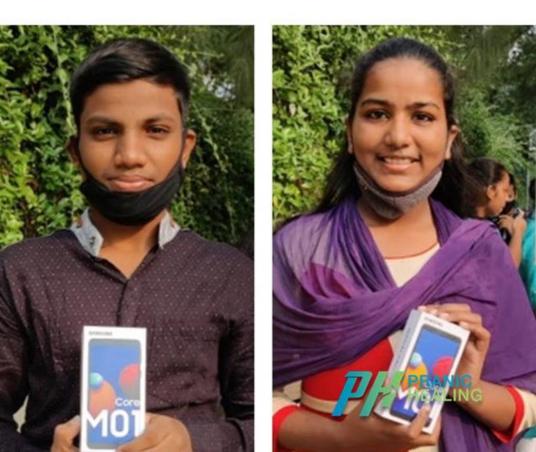

### **TRUSTS IN VAKOLA**

10 laptops were provided to National Education & welfare Society's Vakola English School and Prabodhan Shikshan Sanstha's Sacred Mind English Medium School, Santacruz for conducting online classes for the teachers in turn helping the students and teachers to interact in an efficient manner. Sponsored mobile phones to the under privileged students of BMC school for their online studies in association with AIMS.