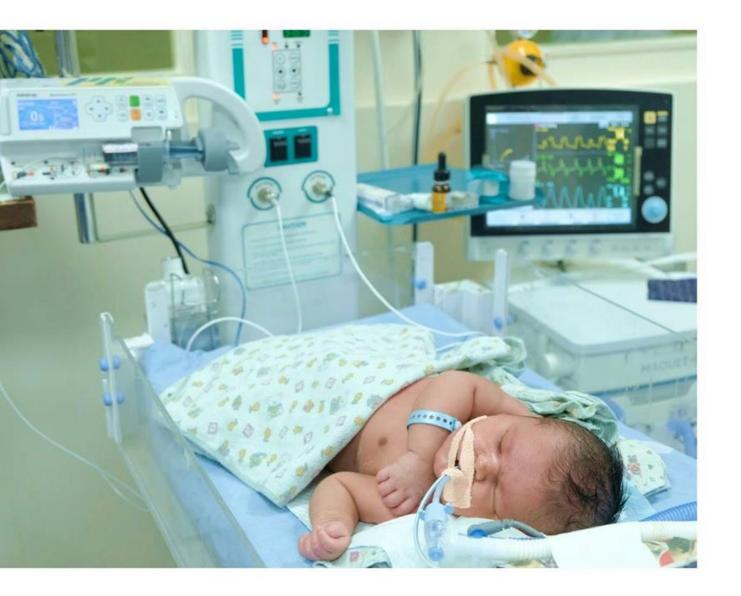

## NICU OF BAI JERBAI WADIA HOSPITAL

Donated equipment to the NICU of Bai Jerbai Wadia hospital, including, 9 multi-parameter monitors and 12 syringe pumps, 2 Servo I ventilators. Total amount = Rs . 50,19,920/-(Approx Rs. 50 lakhs)