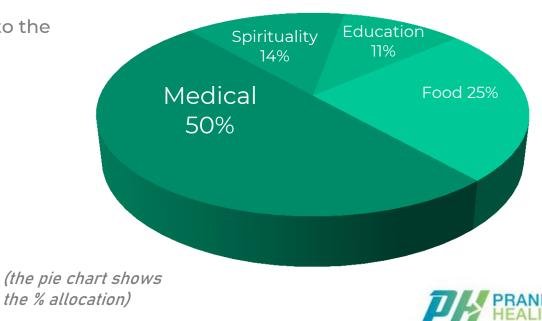

### DONATION CATEGORIES AND DETAILS

The Yoga Vidya Pranic Healing Foundation of South Mumbai has Donated over **Rs 3.75** Crores in **2020** 

The Funds were allocated to the following areas :

- / General/Foundation
- V Food
- Medical
- Education
- Spirituality