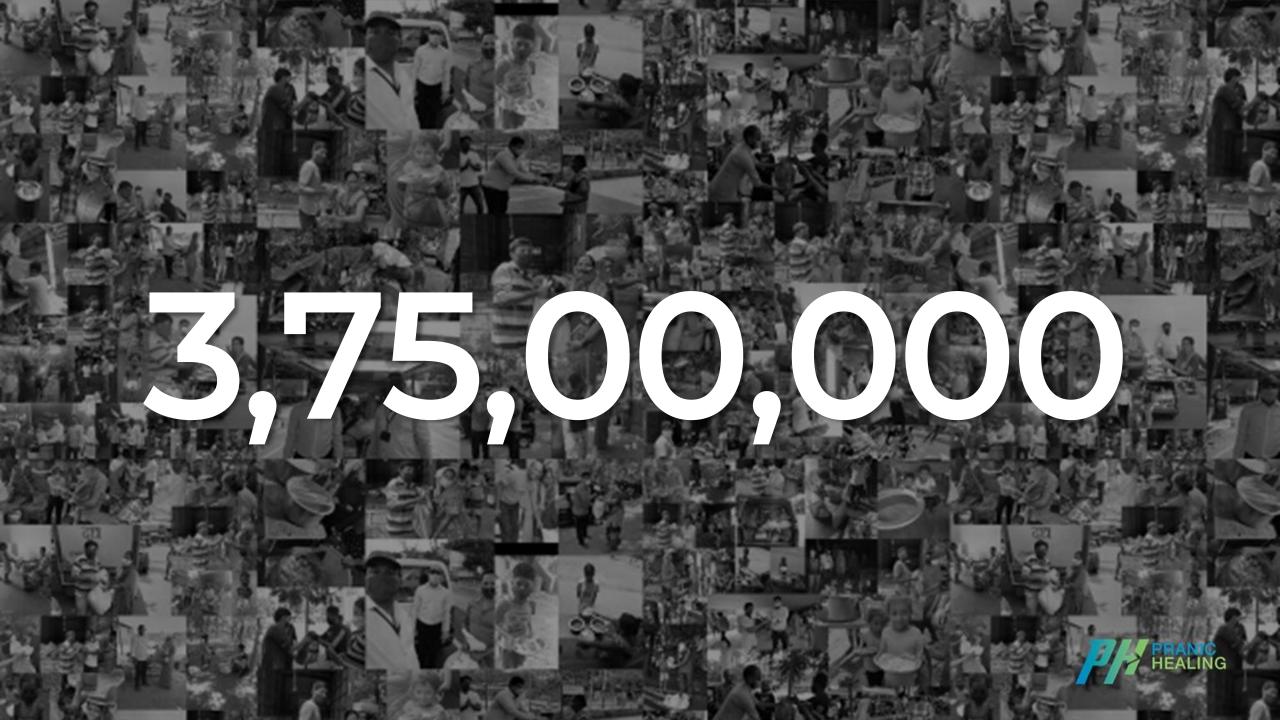

### DONATION CATEGORIES AND DETAILS

The Yoga Vidya Pranic Healing Foundation of South Mumbai has Donated over **Rs 3.75** Crores in **2020** 

The Funds were allocated to the following areas :

- / General/Foundation
- V Food
- Medical
- Education
- Spirituality