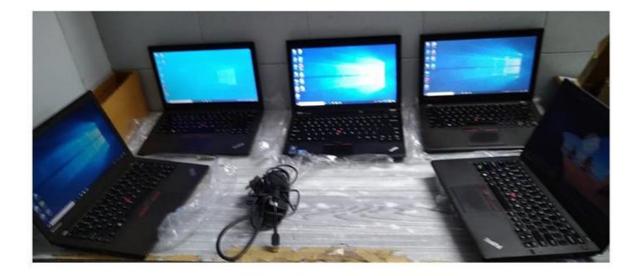

### **TRUSTS IN VAKOLA**

10 laptops were provided to National Education & welfare Society's Vakola English School and Prabodhan Shikshan Sanstha's Sacred Mind English Medium School, Santacruz for conducting online classes for the teachers in turn helping the students and teachers to interact in an efficient manner. Sponsored mobile phones to the under privileged students of BMC school for their online studies in association with AIMS.